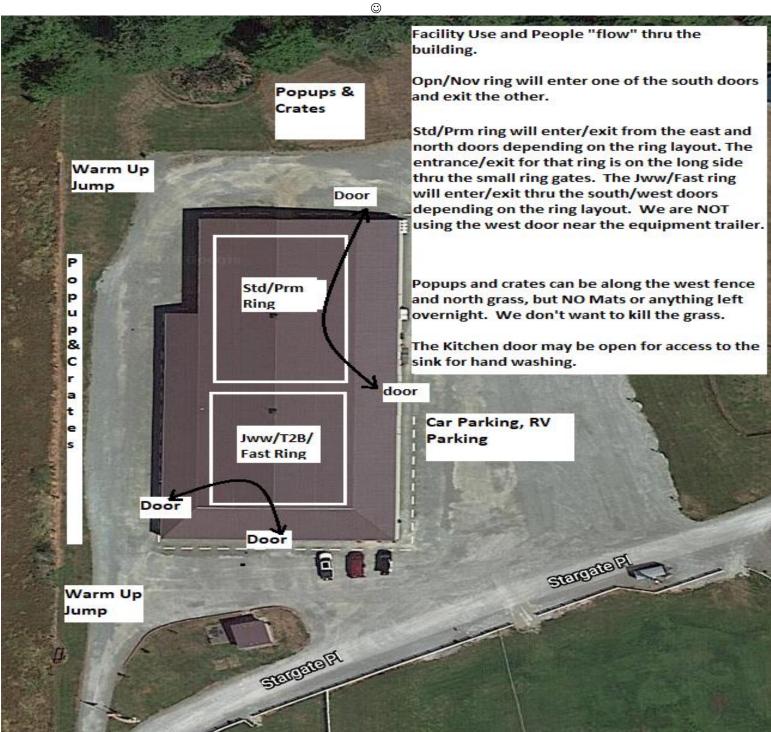

moveups are being accepted for Saturday and Sunday.

Setup and crating: There is NO general crating allowed in the building at this time.

Popup tents and crating is available along the West fence and North grass areas. If you are crating from

your car, make sure to leave windows/doors open for air flow. If using a popup or crate on the grass, please

do NOT use mats or leave items overnight.

RVs: Overnight RV camping is limited and must be reserved. Email Robin at r2agility@gmail.com.