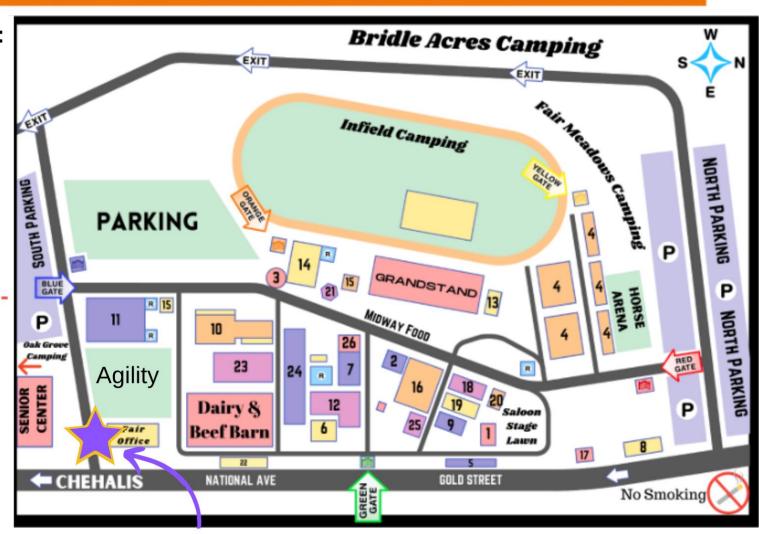

# **Grass behind Building #11 -**

**Agility** 

#### Off Site -

Hunt Test Host Hotel

Entry to grounds between the Fair Office and the Senior Center.

| Monday                                                                                                     |       |                                    |
|------------------------------------------------------------------------------------------------------------|-------|------------------------------------|
| 10:30 AM start                                                                                             |       | Fast – all levels together<br>Walk |
| Tall to Small                                                                                              | 10:30 | Run                                |
| First time is accurate, all others are estimates. Plan to be at the trial site well before the listed time |       | Course Change  Exc Std             |
| in case we run early.                                                                                      | 11:30 | Walk<br>Run                        |
|                                                                                                            |       | Course Change                      |
|                                                                                                            | 12:30 | Open Std<br>Walk<br>Run            |
|                                                                                                            |       | Course Change                      |
|                                                                                                            | 1:20  | Novice Std<br>Walk<br>Run          |
|                                                                                                            |       | Course Change                      |
|                                                                                                            | 2:00  | Prem Jww<br>Walk<br>Run            |
|                                                                                                            |       | Course Change                      |
|                                                                                                            | 2:50  | Exc Jww<br>Walk<br>Run             |
|                                                                                                            |       | Course Change                      |
|                                                                                                            | 3:50  | Open Jww<br>Walk<br>Run            |
|                                                                                                            |       | Course Change                      |
|                                                                                                            | 4:25  | Novice Jww<br>Walk<br>Run          |
|                                                                                                            | 4:40  | Done                               |