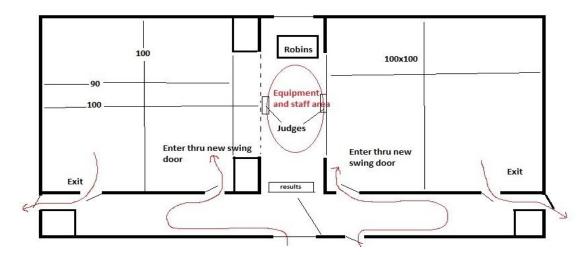

**Building Flow:** 

The diagram below shows the new ring layout at Argus Ranch. The center aisle between the rings is for judges, course builders, and staff. The measuring table will also be in that area.