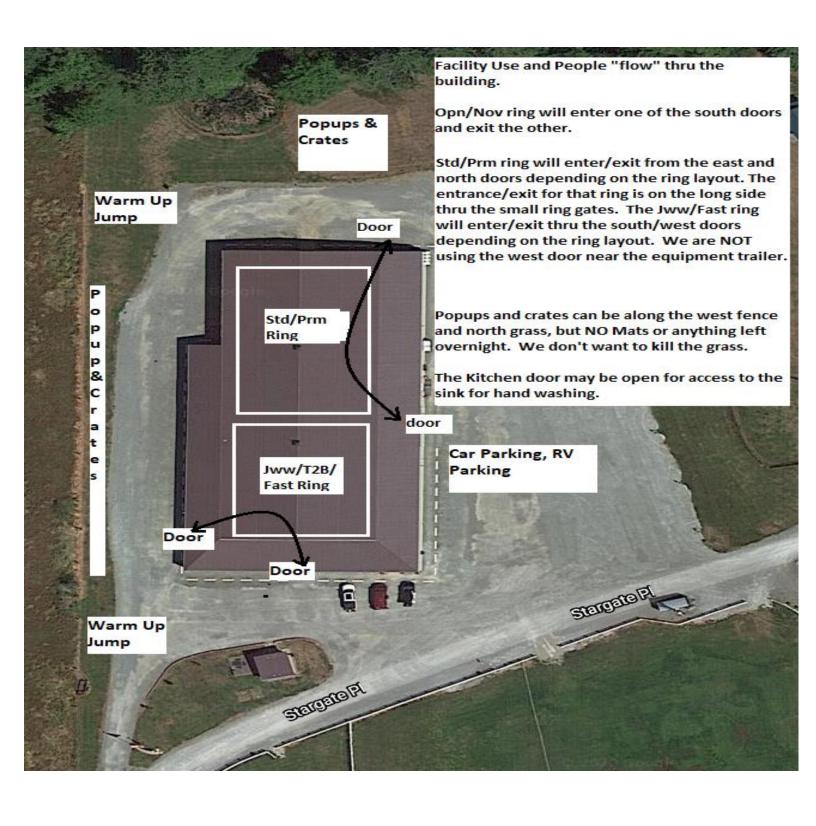

deadline. Day-to-Day moveups are being accepted for Saturday and Sunday.

Setup and crating: There is NO general crating allowed in the building.

Popup tents and crating is available along the West fence and North grass areas. If you are crating from your car, make sure to leave windows/doors open for air flow. If using a popup or crate on the

from your car, make sure to leave windows/doors open for air flow. If using a popup or crate on the

grass, please do NOT use mats or leave items overnight.

**RVs:** Overnight RV camping is limited and must be reserved. Email Laurie Baumgartner - lauriebaumgartner

@ yahoo.com with questions.

**Food:** The club will NOT be providing lunches but WILL have light snacks, coffee and tea available.

**Workers:** If you can help out for a class – or a day – let us know. We'll have a chief worker person coordinating

thing and have the white boards setup like usual. THANKS! Agility shows can't run smoothly without

your help!

**Measuring:** A volunteer measuring official will be on site. Check with the score table for more info.

## **Important Housekeeping Info**

Please use the exercise fields or the grassy areas around the parking lot to walk your dog. Please pick up after your dog. If your dog accidentally relieves itself on the building structure, please use the cleaning sprays provided by Fun Fur Paws.

<u>Pull-in parking</u> around the building ONLY. Do NOT back in to park around the building. If you do, you will be required to re-park.

**5 MPH Speed Limit at Fun Fur Paws** 