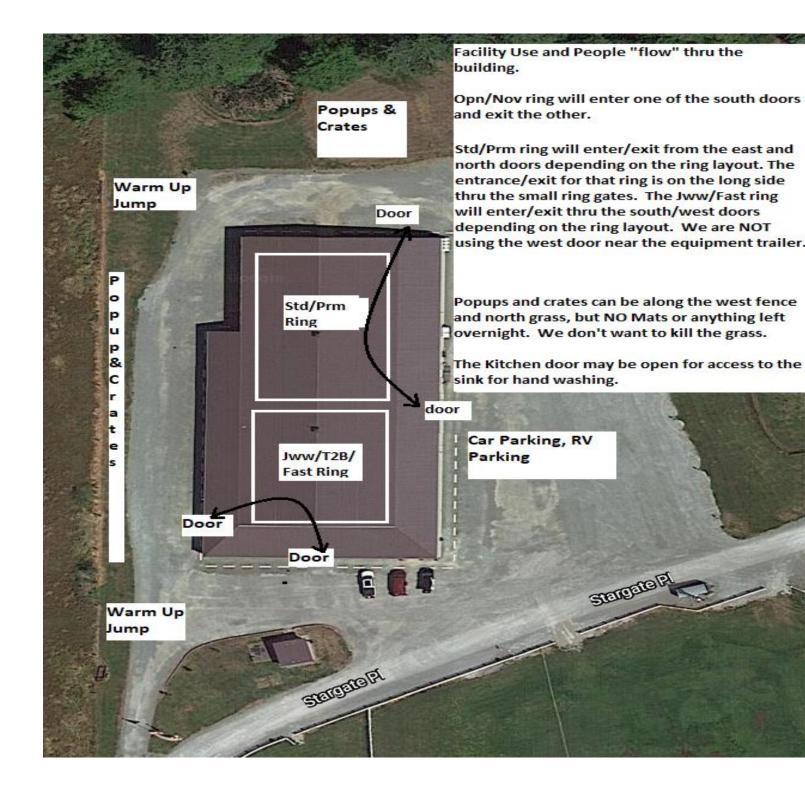

| Judge:                  | Jenny Burrows & Geoff Teare                                                                                                                                                                                                                                     |
|-------------------------|-----------------------------------------------------------------------------------------------------------------------------------------------------------------------------------------------------------------------------------------------------------------|
| Class Schedule:         | See charts below: Start 10:00 AM Friday – 9:00 AM Weekend                                                                                                                                                                                                       |
| <b>Opening/Closing:</b> | Opened 7/19, closed 9/1                                                                                                                                                                                                                                         |
| Walkthroughs:           | See the charts below for details. We will split walkthrus as needed and may do a walk/walk/run for FAST and T2B if the situation warrants a split walkthru.                                                                                                     |
| Veterinarian:           | 24 Hour Pet Emergency Center, 14434 Avon Allen Rd., Mt. Vernon, WA 360-848-5911<br>Chuckanut Valley Veterinarian (staffed 24/7), 896 N. Burlington Rd., Burlington, WA 360-757-3722                                                                             |
| Moveups:                | The deadline for moveups is 9/4/23. Moveups must be received in writing or email by that deadline. Day-to-Day moveups are being accepted for Saturday and Sunday.                                                                                               |
| Setup and crating:      | There is NO general crating allowed in the building at this.                                                                                                                                                                                                    |
|                         | Popup tents and crating is available along the West fence and North grass areas. If you are crating from your car, make sure to leave windows/doors open for air flow. If using a popup or crate on the grass, please do NOT use mats or leave items overnight. |
| RVs:                    | Overnight RV camping is limited and must be reserved. Email Teri Morgan at camanoaussies @ aol.com.                                                                                                                                                             |
| Food:                   | The Club is not planning on providing any food, snacks or refreshments at the show. Please bring your own provisions ③                                                                                                                                          |
| Workers:                | If you can help out for a class – or a day – let us know. We'll have a chief worker person coordinating things and likely have the white boards setup like usual. THANKS!                                                                                       |
| Measuring:              | A volunteer measuring official will be on site, check with the score table for more info.                                                                                                                                                                       |

#### **Important Housekeeping Info**

Please use the exercise fields or the grassy areas around the parking lot to walk your dog. The fenced agility fields are off limits. Please pick up after your dog. If your dog accidentally relieves itself on the building structure, please use the cleaning sprays provided by Fun Fur Paws.

#### <u>Pull-in parking</u> around the building ONLY. Do NOT back in to park around the building. If you do, you will be required to re-park.

#### **5 MPH Speed Limit at Fun Fur Paws**