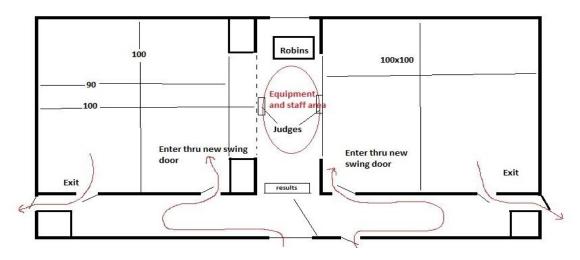

**Building Flow:** The diagram below shows the new ring layout at Argus Ranch. The center aisle between the rings is for judges, course builders, and staff. The measuring table will also be in that area.