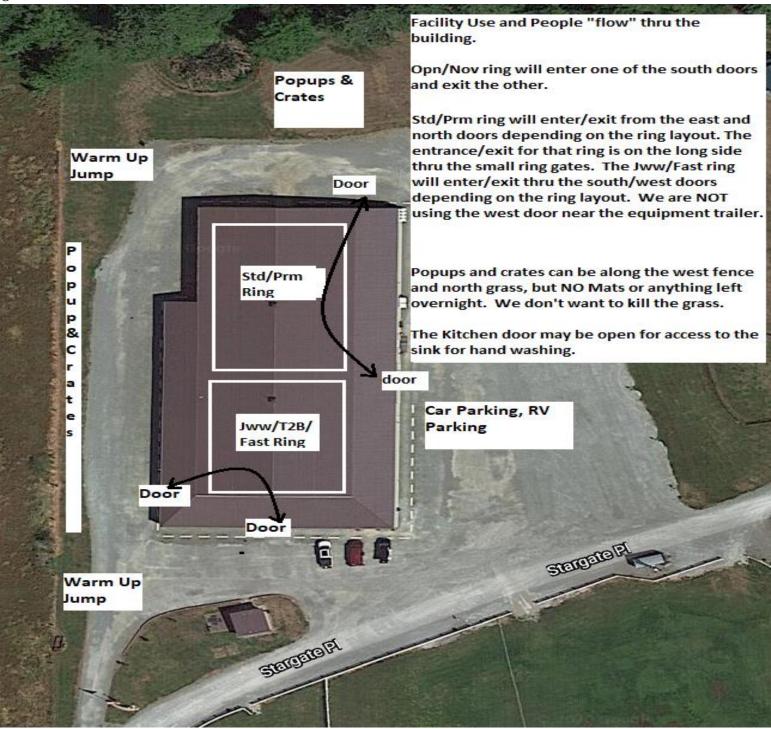

| Judge:                  | Jenny Burrows & Cynthia Blanton                                                                                                                                                                                                                                 |
|-------------------------|-----------------------------------------------------------------------------------------------------------------------------------------------------------------------------------------------------------------------------------------------------------------|
| Class Schedule:         | See charts below: Start 10:00 AM Friday and 9:00 AM on weekend                                                                                                                                                                                                  |
| <b>Opening/Closing:</b> | Opened 4/27, closed 6/3                                                                                                                                                                                                                                         |
| Walkthroughs:           | There will be split walkthroughs for <b>Exc Std and Jww</b> . All other classes will be a combined walkthrough.<br>There will be plenty of walkthrough time for each class, so don't worry.                                                                     |
| Veterinarian:           | 24 Hour Pet Emergency Center, 14434 Avon Allen Rd., Mt. Vernon, WA 360-848-5911<br>Chuckanut Valley Veterinarian (staffed 24/7), 896 N. Burlington Rd., Burlington, WA 360-757-3722                                                                             |
| Moveups:                | The deadline for moveups is 6/6/22. Moveups must be received in writing or email by that deadline. Day-to-Day moveups are being accepted for Saturday and Sunday.                                                                                               |
| Setup and crating:      | There is NO general crating allowed in the building at this time.                                                                                                                                                                                               |
|                         | Popup tents and crating is available along the West fence and North grass areas. If you are crating from your car, make sure to leave windows/doors open for air flow. If using a popup or crate on the grass, please do NOT use mats or leave items overnight. |
| RVs:                    | Overnight RV camping is limited and must be reserved. Email <u>k.timmons@earthlink.net</u> with questions.                                                                                                                                                      |
| Food:                   | We will NOT be providing any food, snacks or refreshments at the show. Please bring your own provisions $\textcircled{3}$                                                                                                                                       |
| Workers:                | We STILL need your help putting on the show. If you can help out for a class – or a day – let us know. We'll have a chief worker person coordinating thing and likely have the white boards setup like usual. THANKS!                                           |
| Measuring:              | A volunteer measuring official will be on site. Check with the score table for more info.                                                                                                                                                                       |

#### **Important Housekeeping Info**

Please use the exercise fields or the grassy areas around the parking lot to walk your dog. Please pick up after your dog. If your dog accidentally relieves itself on the building structure, please use the cleaning sprays provided by Fun Fur Paws.

#### <u>Pull-in parking</u> around the building ONLY. Do NOT back in to park around the building. If you do, you will be required to re-park.