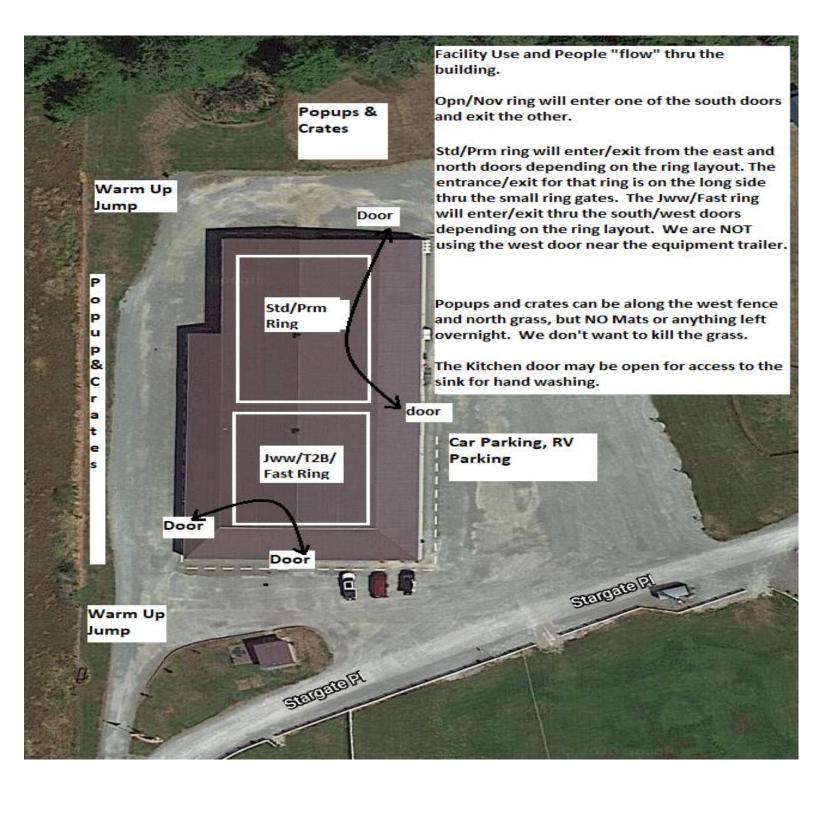

**Moveups:** The deadline for moveups is 4/18/22 at 6PM. Moveups must be received in writing or email by that

deadline. Day-to-Day moveups are being accepted for Saturday and Sunday.

Setup and crating: There is NO general crating allowed in the building.

Popup tents and crating is available along the West fence and North grass areas. If you are crating from your car, make sure to leave windows/doors open for air flow. If using a popup or crate on the

grass, please do NOT use mats or leave items overnight.

**RVs:** Overnight RV camping is limited and must be reserved. Email Marie Padovan -

padovandogs@comcast.net with questions.

**Food:** The club will NOT be providing any food, snacks or refreshments at the show. Please bring your own

#### **Important Housekeeping Info**

Please use the exercise fields or the grassy areas around the parking lot to walk your dog. Please pick up after your dog. If your dog accidentally relieves itself on the building structure, please use the cleaning sprays provided by Fun Fur Paws.

<u>Pull-in parking</u> around the building ONLY. Do NOT back in to park around the building. If you do, you will be required to re-park.

**5 MPH Speed Limit at Fun Fur Paws** 

Course Maps: We will not be providing general paper copies of course maps. Maps will be made available on our