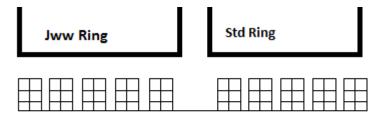

### **Crating / Center Aisle / Parking Information**

**Crating Inside:** 

If you are crating in the arena, please use the this crating layout instead of just putting crates up against the walls. Here is a simple picture of that style.

Crating in rows as shown. This lets us get more people into the area than if we just go up against the wall. Please put your chairs along the rings.