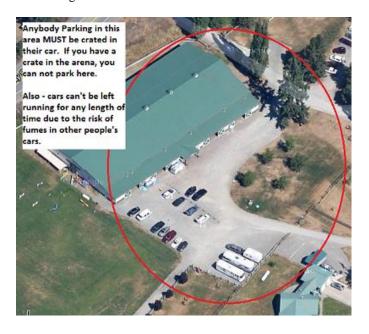

### **Crating / Center Aisle / Parking Information**

#### **Car Parking:**

If you are parking in the area indicated on this diagram – basically anywhere near the Arena, you may not also have a crate inside. This area is reserved for ONLY those people that want to crate out of their cars. Also make sure to not run your car's engine excessively as that puts exhaust fumes in the car next to yours and gasses out those dogs!!!