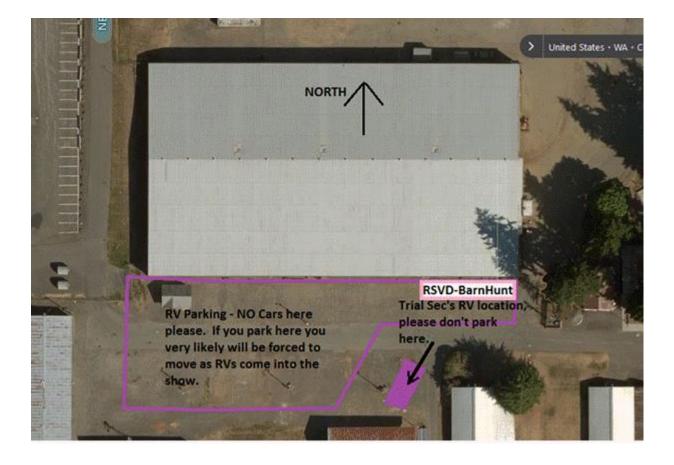

You are now REQUIRED by the facility to display a parking permit in the window of your rig. If you don't have that, they will request you get one. Come to the score table for info.

Car Parking: Parking is in any marked spot around the building but NOT in the RV areas. Do not block any arena entrances or access roads.

The area south of the arena is primarily for RVs. There WILL be RVs coming in on Friday and Saturday. If there are cars parked in those power spots, they WILL have to move. We will hold the show if needed to insure that those spots are available for the RVs.