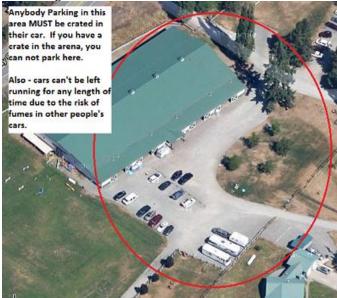

#### **Car Parking:**

## **Crating / Parking Information**

If you are parking in the area indicated on this diagram – basically anywhere near the Arena, you may not also have a crate inside. This area is reserved for ONLY those people that want to crate out of their cars. Also make sure to not run your car's engine excessively as that puts exhaust fumes in the car next to yours and gasses out those dogs !!!