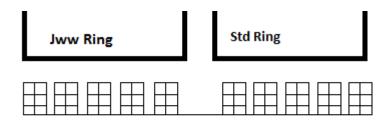

**Crating Inside:** If you are crating in the arena, please use the "SnoKing" crating layout instead of just putting crates up against the walls. Here is a simple picture of that style.

Crating in rows as shown. This lets us get more people into the area than if we just go up against the wall. Please put your chairs along the rings.