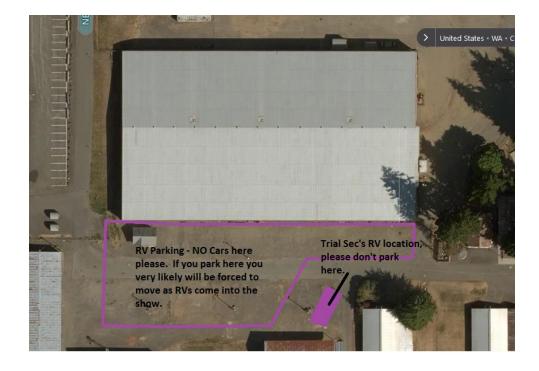

You are now REQUIRED by the facility to display a parking permit in the window of your rig. If you don't have that, they will request you get one. Come to the score table for info.

Car Parking: Parking is in any marked spot around the building but NOT in the RV areas. Do not block any arena entrances or access roads.

The area south of the arena is primarily for RVs. There WILL be RVs coming in on Friday and Saturday. If there are cars parked in those power spots, they WILL have to move. We will hold the show if needed to insure that those spots are available for the RVs.