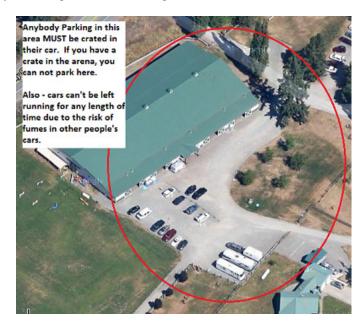

## **Crating / Parking Information**

**Car Parking:** 

If you are parking in the area indicated on this diagram – basically anywhere near the Arena, you may not also have a crate inside. This area is reserved for ONLY those people that want to crate out of their cars. Also make sure to not run your car's engine excessively as that puts exhaust fumes in the car next to yours and gasses out those dogs!!!