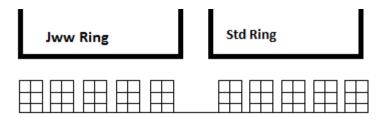

**Crating Inside:** If you are crating in the arena, please use the following crating layout instead of just putting crates up against the walls. Here is a simple picture.

Crating in rows as shown. This lets us get more people into the area than if we just go up against the wall. Please put your chairs along the rings.