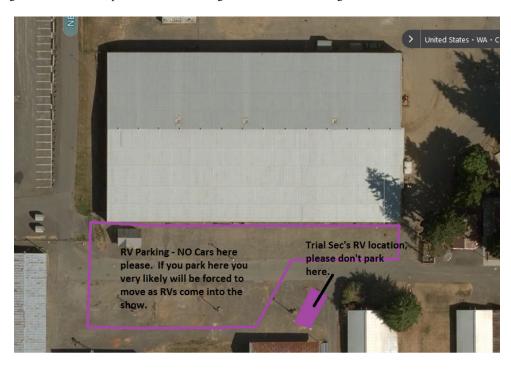

#### **Camping:**

Camping is on the south side of the arena building against the building or across the road on the gravel area. You may arrive for camping on Thursday. Some spaces are reserved – if you arrive before 5PM on Thursday you may be asked to move. There is NO camping on the north side of the arena.

The facility has put in 6 new 50-AMP power in the RV area south of the building across the road. If your rig can't use 50 AMP, please consider leaving those outlets for the larger units.

**Car Parking:** Parking is in any marked spot around the building <u>but NOT in the RV areas</u>. Do not block any arena entrances or access roads.

The area south of the arena is primarily for RVs. There WILL be RVs coming in on Friday and Saturday. If there are cars parked in those power spots, they WILL have to move. We will hold the show if needed to insure that those spots are available for the RVs.