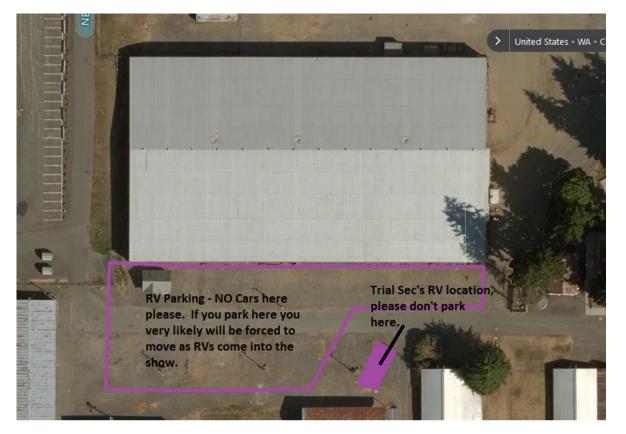

### Special Awards for runs on Saturday will be given out on Sunday !!!

**Parking:** 

Parking is in any marked spot around the building but NOT in the RV area. Do not block any arena entrances or access roads.

**Camping:** 

Camping is on the south side of the arena building against the building or across the road on the gravel area. You may arrive for camping on Thursday. Some spaces are reserved – if you arrive before 5PM on Thursday you may be asked to move. There is NO camping on the north side of the arena. RV Reservations need to be made before the show. Fill out the form in the premium and send in with a check. You will be required to show an RV permit in your rig.