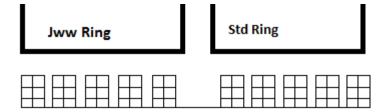

**Crating Inside:** 

If you are crating in the arena, please use the following crating layout instead of just putting crates up against the walls. No expens. Here is a simple picture.

Crating in rows as shown. This lets us get more people into the area than if we just go up against the wall. Please put your chairs along the rings.