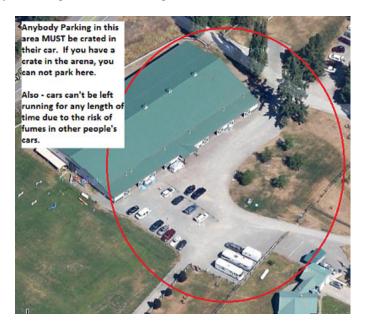

### Car Parking:

If you are parking in the area indicated on this diagram – basically anywhere near the Arena, you may not also have a crate inside. This area is reserved for ONLY those people that want to crate out of their cars. Also make sure to not run your car's engine excessively as that puts exhaust fumes in the car next to yours and gasses out those dogs!!!