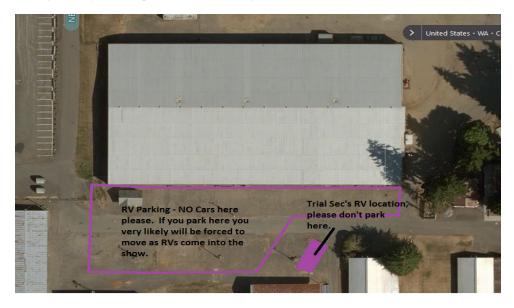

Measurements: A measuring official(s) are scheduled to be on site.

- Walkthroughs: There will be split walkthroughs for the Exc Std and Jww classes.
- Vet on call: Columbia River Vet Specialists, 6607 NE 84<sup>th</sup> Street, Vancouver, WA 98665 (just south of Costco). 360-694-3007.
- Moveups:The deadline for moveups is Monday Jan 30 at 6PM. Moveups must be received in writing or email by that deadline. Day-to-<br/>Day moveups are accepted for Saturday & Sunday and must be received by ½ hour after the trial ends each day.
- **Conflicts:** We want to make sure that everybody gets their walkthroughs and runs. If you have a conflict, please work with your gate steward or the trial secretary to move your dogs or mark as a conflict.
- Crating: There is abundant crating at the site. All crating is on concrete around the ring boundaries. Please do not block entrances and exits and do not crate on any elevated platform around the rings. This facility is indoors and NOT heated. Bring appropriate clothing and blankets. Propane heaters are NOT allowed in the show building. You may bring an electric heater there are limited plug ins around the rings. Please DO NOT plug into the plug used by the score table.
- Car Parking: Parking is in any marked spot around the building but NOT in the RV areas. Do not block any arena entrances or access roads.