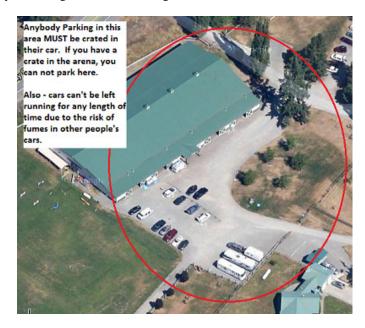

#### Car Parking:

If you are parking in the area indicated on this diagram – basically anywhere near the Arena, you may not also have a crate inside. This area is reserved for ONLY those people that want to crate out of their cars. Also make sure to not run your car's engine excessively as that puts exhaust fumes in the car next to yours and gasses out those dogs !!!