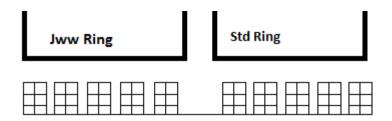

## **Crating Inside:** If you are crating in the arena, please use the following crating layout instead of just putting crates up against the walls. No expens. Here is a simple picture.

Crating in rows as shown. This lets us get more people into the area than if we just go up against the wall. Please put your chairs along the rings.