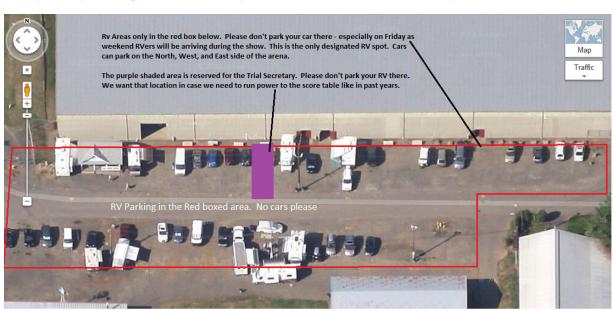

limited plug ins around the rings. Please DO NOT plug into the plug used by the score table.

Car Parking: Parking is in any marked spot around the building but NOT in the RV areas. Do not block any arena entrances or access roads.

Camping:

Camping is on the south side of the arena building against the building or across the road on the gravel area. You may arrive for camping on Thursday. Some spaces are reserved – if you arrive before 5PM on Thursday you may be asked to move. There is NO camping on the north side of the arena.

The facility has put in 6 new 50-AMP power in the RV area south of the building across the road.

**Volunteers:** 

We are using the white board system for volunteer sign-ups. Please help out where you can and check with the chief ring steward to sign up. A voucher will be given for each class worked. Vouchers can be used at the on-site food vendor or applied to future MHDPC trials. Animal Aid and 4H are volunteering this year, so many of the worker spots will be pre-filled. Please make your lunch plans accordingly ©