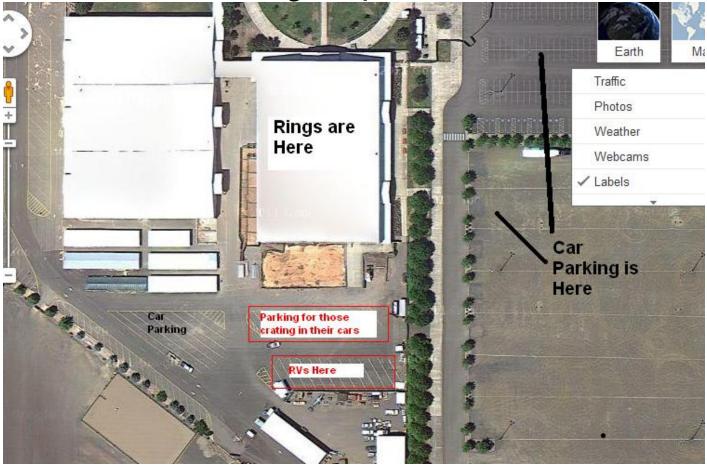

From I-5 South: Take exit 234 toward Fair/Expo/Knox Butte. Turn right onto Knox Butte Road E. Turn right into fairgrounds.

| Judges:         | Lori Sage                                                                                                                                                                                                                                                                                                        |
|-----------------|------------------------------------------------------------------------------------------------------------------------------------------------------------------------------------------------------------------------------------------------------------------------------------------------------------------|
| Class Schedule: | <b>Friday</b> Small to Tall <b>Saturday</b> – Tall to Small <b>Sunday</b> – Small to Tall See the charts below for details of class order.                                                                                                                                                                       |
| Measurements:   | A measuring official is scheduled to be on site.                                                                                                                                                                                                                                                                 |
| Walkthroughs:   | There will be split walkthroughs for the Exc Std and Jww classes for 4-16 and 20-26. We will walk/walk run those classes.                                                                                                                                                                                        |
| Veterinarian:   | 24-Hour Veterinarian: Rivers Edge Pet Medical Center, 202 Hickory St. NW, Albany OR 97321; (541) 924-1700                                                                                                                                                                                                        |
| Moveups:        | The deadline for moveups is Monday Nov. 23 <sup>th</sup> , at 6PM. Moveups must be received in writing or email by that deadline. Day-to-day moveups are being accepted for Saturday and Sunday.                                                                                                                 |
| Crating:        | Crating may be tight given the size of the show. Please be considerate of your footprint.<br>The car parking just south of the arena (see attached picture) is reserved for people crating out of their cars.                                                                                                    |
| Workers:        | We are using the white board for workers. Please help out where you can ③.                                                                                                                                                                                                                                       |
| Setup:          | Arena access is NOT available on Thursday. Trial setup begins Friday morning at 8AM. If we all help with set up FIRST, it won't take long, and crating set up after that. $$                                                                                                                                     |
| Food:           | The fairgrounds facility will not allow the club to provide food for the competitors. Fast food and grocery stores are within a couple of miles of the arena. Please plan accordingly.                                                                                                                           |
|                 | A concessionaire is scheduled to be open on-site. Hours to be announced.                                                                                                                                                                                                                                         |
| RVs:            | RV Parking reservations are through the fairgrounds. Please see the premium for details. You can find one at <u>www.r2agilityonline.com</u> . <b>You can come in Thursday starting at noon. GATES WILL BE LOCKED AT 11:00PM.</b> If you will be later than that, call Ronwin at (541) 954-2989 for arrangements. |

# From Google Maps.... North is ^