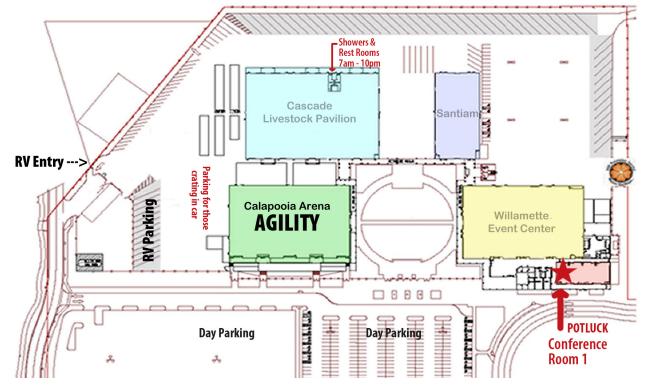

From I-5 South: Take exit 234 toward Fair/Expo/Knox Butte. Turn right onto Knox Butte Road E. Turn right into fairgrounds.

| Judges:         | Lori Sage                                                                                                                                                                                                                                                                                                        |
|-----------------|------------------------------------------------------------------------------------------------------------------------------------------------------------------------------------------------------------------------------------------------------------------------------------------------------------------|
| Class Schedule: | <b>Friday</b> Small to Tall <b>Saturday</b> – Tall to Small <b>Sunday</b> – Small to Tall See the charts below for details of class order.                                                                                                                                                                       |
| Measurements:   | A measuring official is scheduled to be on site.                                                                                                                                                                                                                                                                 |
| Walkthroughs:   | There will be split walkthroughs for the Exc Std and Jww classes for 4-16 and 20-26. We will walk/walk run those classes.                                                                                                                                                                                        |
| Veterinarian:   | 24-Hour Veterinarian: Rivers Edge Pet Medical Center, 202 Hickory St. NW, Albany OR 97321; (541) 924-1700                                                                                                                                                                                                        |
| Moveups:        | The deadline for moveups is Monday Nov. 23 <sup>th</sup> , at 6PM. Moveups must be received in writing or email by that deadline. Day-to-day moveups are being accepted for Saturday and Sunday.                                                                                                                 |
| Crating:        | Crating may be tight given the size of the show. Please be considerate of your footprint.<br>The car parking just south of the arena (see attached picture) is reserved for people crating out of their cars.                                                                                                    |
| Workers:        | We are using the white board for workers. Please help out where you can ③.                                                                                                                                                                                                                                       |
| Setup:          | Arena access is NOT available on Thursday. Trial setup begins Friday morning at 8AM. If we all help with set up FIRST, it won't take long, and crating set up after that. $$                                                                                                                                     |
| Food:           | The fairgrounds facility will not allow the club to provide food for the competitors. Fast food and grocery stores are within a couple of miles of the arena. Please plan accordingly.                                                                                                                           |
|                 | A concessionaire is scheduled to be open on-site. Hours to be announced.                                                                                                                                                                                                                                         |
| RVs:            | RV Parking reservations are through the fairgrounds. Please see the premium for details. You can find one at <u>www.r2agilityonline.com</u> . <b>You can come in Thursday starting at noon. GATES WILL BE LOCKED AT 11:00PM.</b> If you will be later than that, call Ronwin at (541) 954-2989 for arrangements. |

## Another View.... North is ->