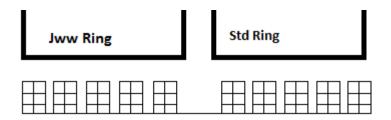

## **Crating Inside:** If you are crating in the arena, please use the following crating layout instead of just putting crates up against the walls. Here is a simple picture.

Crating in rows as shown. This lets us get more people into the area than if we just go up against the wall. Please put your chairs along the rings.