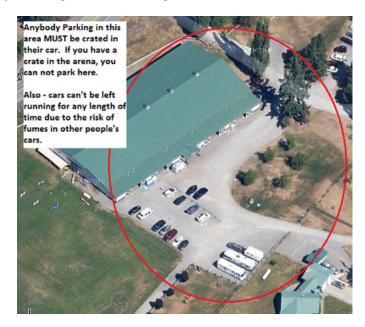

#### Car Parking:

If you are parking in the area indicated on this diagram – basically anywhere near the Arena, you may not also have a crate inside. This area is reserved for ONLY those people that want to crate out of their cars. Also make sure to not run your car's engine excessively as that puts exhaust fumes in the car next to yours and gasses out those dogs !!!