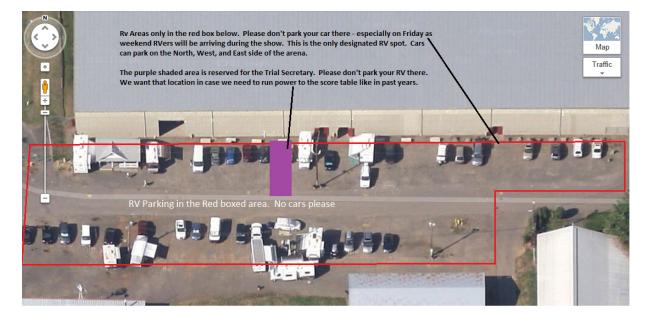

Measurements: A measuring official is scheduled to be on site.

- Walkthroughs: There will be split walkthroughs for the Exc Std and Jww classes.
- Vet on call: Columbia River Vet Specialists, 6607 NE 84<sup>th</sup> Street, Vancouver, WA 98665 (just south of Costco). 360-694-3007.
- Moveups: The deadline for moveups is Monday Jan 26 at 6PM. Moveups must be received in writing or email by that deadline. Day-to-Day moveups are accepted for Saturday & Sunday and must be received by ½ hour after the trial ends each day.
- **Conflicts:** We want to make sure that everybody gets their walkthroughs and runs. If you have a conflict, please work with your gate steward or the trial secretary to move your dogs or mark as a conflict.
- Crating: There is abundant crating at the site. All crating is on concrete around the ring boundaries. Please do not block entrances and exits and do not crate on any elevated platform around the rings. This facility is indoors and NOT heated. Bring appropriate clothing and blankets. Propane heaters are NOT allowed in the show building. You may bring an electric heater there are limited plug ins around the rings. Please DO NOT plug into the plug used by the score table.
- Car Parking: Parking is in any marked spot around the building but NOT in the RV areas. Do not block any arena entrances or access roads.

| ca<br>ca            | amping is on the south side of the arena building against the building or across the road on the gravel area. You may arrive for amping on Thursday. Some spaces are reserved – if you arrive before 5PM on Thursday you may be asked to move. There is O camping on the north side of the arena.                                                                                                                      |
|---------------------|------------------------------------------------------------------------------------------------------------------------------------------------------------------------------------------------------------------------------------------------------------------------------------------------------------------------------------------------------------------------------------------------------------------------|
| Т                   | he facility has put in 6 new 50-AMP power in the RV area south of the building across the road.                                                                                                                                                                                                                                                                                                                        |
| Volunteers:         | We are using the white board system for volunteer sign-ups. Please help out where you can and check with the chief ring steward to sign up. A voucher will be given for each class worked. Vouchers can be used at the on-site food vendor or applied to future MHDPC trials. Animal Aid and 4H are volunteering this year, so many of the worker spots will be pre-filled. Please make your lunch plans accordingly ③ |
|                     | We will have an on-site food vendor (Sweet Al's), offering an array of breakfast and lunch items, snacks, and beverages.                                                                                                                                                                                                                                                                                               |
| Clean Up:           | Please clean up after your dogs. We want to keep using this site in the future and need your help to keep it clean ©                                                                                                                                                                                                                                                                                                   |
| Special Hotel Info: | Shilo \$72/night with no pet fee for people mentioning the AKC Dog Show or Mt. Hood Doberman Pinscher club.                                                                                                                                                                                                                                                                                                            |